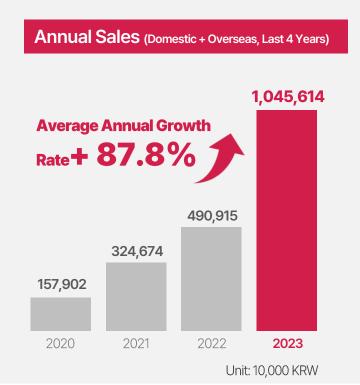

#### **Attibe Beauty's Annual Revenue Growth**

## Four-Year Growth Rate of 87.8% Sales Exceeding 10 Billion KRW

With Attibe Beauty's strong international sales network, the brand has quickly become highly sought after in both domestic and global markets. With an average annual growth rate of 87% over the past four years, Attibe Beauty is on its way to becoming the world's leading beauty device brand.