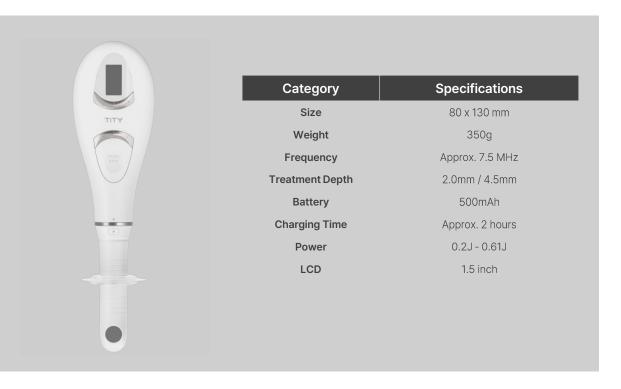

#### TITY

#### Beyond technology at home Attibe Beauty

#### **World's First Rotating HIFU.** Home Device for Vaginal Tightening

TITY utilizes revolutionary rotating HIFU technology to deliver 80 shots of focused ultrasound energy with each 360° rotation. This innovative approach enables safe and convenient at-home vaginal tightening care.

- $\oslash\,$  Safe and Painless Device
- ⊘ Non-Invasive HIFU Tightening
- $\bigcirc\;$  Immediate Return to Daily Life
- ⊘ Improved Vaginal Elasticity and Muscle Tone
- Potential for Improvement in Women's Health Conditions (Urinary Incontinence)