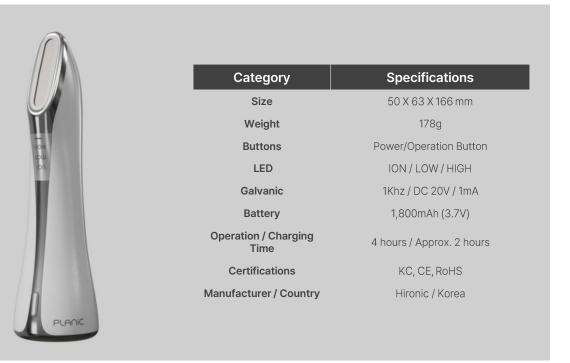

| Category                               | Specification                    |
|----------------------------------------|----------------------------------|
| Power                                  | 0.4J ~2.0J (REC 0.4J ~ 0.61J)    |
| Battery                                | Built-in lithium polymer battery |
| Rated Voltage and<br>Power Consumption | AC100-240V, 50/60Hz, 1.5V        |
| LCD                                    | 1.4 inch                         |
| <b>Treatment Depth</b>                 | 2.0mm / 4.5mm                    |
| Treatment Count (Shot)                 | 10,000~50,000shots               |
| Frequency                              | Approx. 7.5 MHz                  |
| Size                                   | 40 x 65 x 220mm                  |
| Product Weight                         | 350g (including cartridge)       |
| Product Bluetooth                      | BT4.0 enabled                    |
| Certifications                         | KC, CE, CQC, RoHS, SRRC          |
|                                        |                                  |

#### PLANIC

Beyond technology at home
Attibe Beauty