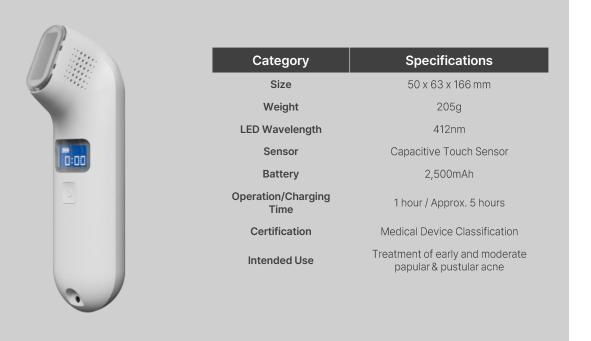

#### ACZERO

Beyond technology at home
Attibe Beauty

#### A Medical Device for Acne Treatment, Home Care Solution for Acne

Uses 412nm blue light to target and 412nm eliminate the bacteria that cause acne.

- $\bigcirc$  A safe product approved as a medical device for acne treatment.
- $\oslash$  Restructures sebaceous glands to tackle the root cause of acne.
- $\bigcirc$  Safe acne treatment with no side effects.
- ⊘ The narrow and elongated treatment head allows for efficient acne care.
- $\bigcirc$  Auto-sensing technology activates only when in contact with the skin.